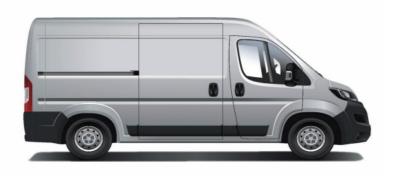

### **PEUGEOT**

# Boxer

### PRICES, EQUIPMENT AND

### **TECHNICAL SPECIFICATIONS**

August 2016 V1

Model Year 2014



# 1. CHOOSE YOUR BODY STYLE

## Choose between 2 body styles:

### Boxer Panel Van



### Boxer Window Van



## 2.1. CHOOSE YOUR LEVEL - PANEL VAN

| PROFESSIONA                  | L               |                                                                                                                                |
|------------------------------|-----------------|--------------------------------------------------------------------------------------------------------------------------------|
| KEY STATS                    | 1               | KEY FEATURES (STANDARD PANEL VAN+)                                                                                             |
| Payload                      |                 | Heating & Ventilation                                                                                                          |
| 1155 - 1575kg