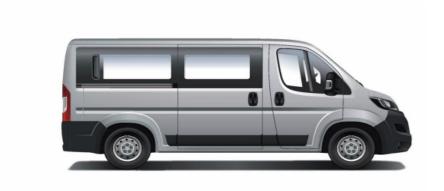

### **PEUGEOT**

# Boxer

### PRICES, EQUIPMENT AND

### **TECHNICAL SPECIFICATIONS**

August 2016 V1

Model Year 2014



# 1. CHOOSE YOUR BODY STYLE

## Choose between 2 body styles:

### Boxer Panel Van



### Boxer Window Van



## 2.1. CHOOSE YOUR LEVEL - PANEL VAN

| PROFESSIONA                  | L               |                                                                                                                                |
|------------------------------|-----------------|--------------------------------------------------------------------------------------------------------------------------------|
| KEY STATS                    | 1               | KEY FEATURES (STANDARD PANEL VAN+)                                                                                             |
| Payload                      |                 | Heating & Ventilation                                                                                                          |
| 1155 - 1575kg                | +