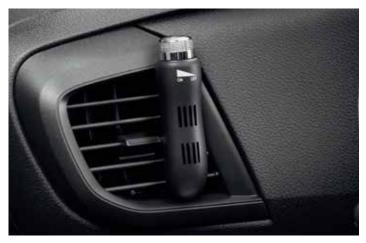

Lacquered black Gear Knob

**Air freshener diffuser** Create an atmosphere with this portable diffuser that can be used with a range of delightful fragrance refills.

**Aluminium Door Sill Protectors** A great accessory to protect against scuffs and scratches when climbing in and out of the van.