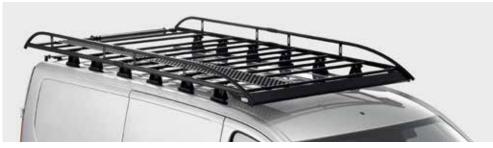

### **Roof Rack**

Designed and engineered to fit securely to the roof structure enabling the carriage of bulky cargo without compromising on safety.