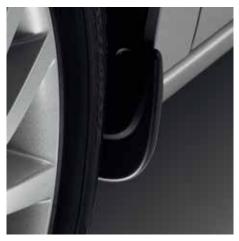

**Wind Deflector** Increase ventilation into the cabin area whilst minimising wind noise and buffeting.

Front mudflaps