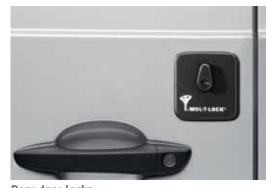

**Rear door locks** Reduces the risk of theft by adding reinforced steel plates to your original door locks.

**Fog light kits** These fog lights increase visibility enabling you to see and be seen. At this low level they help penetrate the fog, illuminating the road ahead so you can drive safely.