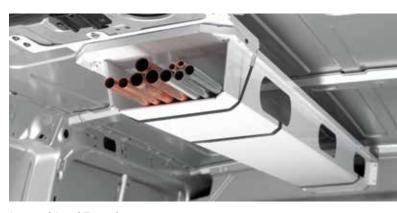

**Internal Load Tunnel** The load tunnel allows you to store pipes and tubing of up to 80mm in diameter, in complete safety inside the vehicle. This is also an excellent security feature.

Without hitch ball