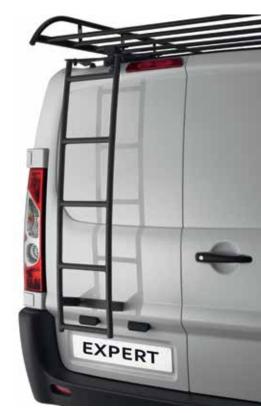

### Step Plate

An essential item which makes tying down loads on the roof rack both safe and easy.

**Roof Rack Ladder** Provides easier access to items carried onto the vehicle roof rack.

**Load Roller** Allows easier loading of ladders and other longer items onto the roof rack.