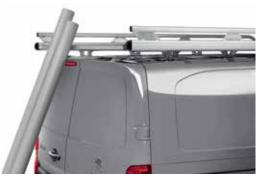

## LOADING SOLUTIONS TAILORED TO YOU

There are a wide range of accessories designed to optimise the load capacity of your PEUGEOT EXPERT making it more flexible than ever before. As robust as they are quick to install our roof bars, roof racks and load rollers are specially designed to fit the dimensions of your PEUGEOT EXPERT.

### Step Plate

An essential item which makes tying down loads on the roof rack both safe and easy.

**Roof Rack Ladder** Provides easier access to items carried onto the vehicle roof rack.

**Load Roller** Allows easier loading of ladders and other longer items onto the roof rack.