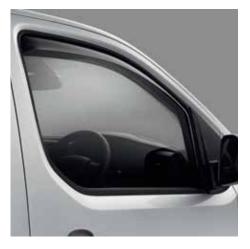

**Wind Deflector** Increase ventilation into the cabin area whilst minimising wind noise and buffeting.

Front mudflaps