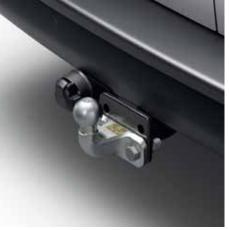

fit the dimensions of your PEUGEOT EXPERT.





### Load Stopper

An essential for ensuring bulky loads stay in place.loads on the roof rack both safe and easy.



### **Roof Rack**

Designed and engineered to fit securely to the roof structure enabling the carriage of bulky cargo without compromising on safety.



### Step Plate

An essential item which makes tying down loads on the roof rack both safe and easy.



**Roof Rack Ladder** Provides easier access to items carried onto the vehicle roof rack.



**Load Roller** Allows easier loading of ladders and other longer items onto the roof rack.



**Internal Load Tunnel** The load tunnel allows you to store pipes and tubing of up to 80mm in diameter, in complete safety inside the vehicle. This is also an excellent security feature.









Without hitch ball

Monoblock hitch with ball

Linkage with mixed hook

## PROFESSIONAL INSIDE AND OUT

Personalise the inside of your PEUGEOT EXPERT with our range of interior accessories designed to maximise comfort and keep your van looking as professional as you are.





Leather Gear Knob



Lacquered black Gear Knob



**Air freshener diffuser** Create an atmosphere with this portable diffuser that can be used with a range of delightful fragrance refills.



**Aluminium Door Sill Protectors** A great accessory to protect against scuffs and scratches when climbing in and out of the van.



**Wind Deflector** Increase ventilation into the cabin area whilst minimising wind noise and buffeting.



Front mudflaps



## Rear mudflaps

Designed to complement the style of the Expert whil