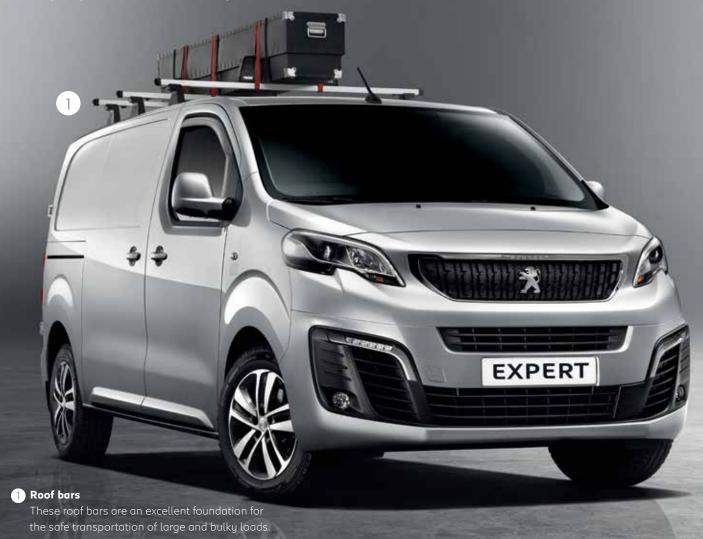

## LOADING SOLUTIONS TAILORED TO YOU

There are a wide range of accessories designed to optimise the load capacity of your PEUGEOT EXPERT making it more flexible than ever before. As robust as they are quick to install our roof bars, roof racks and load rollers are specially designed to fit the dimensions of your PEUGEOT EXPERT.