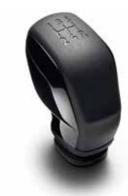

## PROFESSIONAL INSIDE AND OUT

Personalise the inside of your PEUGEOT EXPERT with our range of interior accessories designed to maximise comfort and keep your van looking as professional as you are.

Leather Gear Knob

Lacquered black Gear Knob

**Air freshener diffuser** Create an atmosphere with this portable diffuser that can be used with a range of delightful fragrance refills.

**Aluminium Door Sill Protectors** A great accessory to protect against scuffs and scratches when climbing in and out of the van.