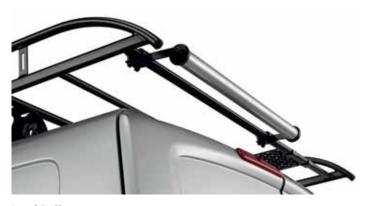

### **Roof Rack**

Designed and engineered to fit securely to the roof structure enabling the carriage of bulky cargo without compromising on safety.

### Step Plate

An essential item which makes tying down loads on the roof rack both safe and easy.

**Roof Rack Ladder** Provides easier access to items carried onto the vehicle roof rack.

**Load Roller** Allows easier loading of ladders and other longer items onto the roof rack.