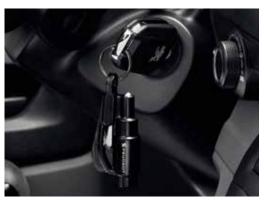

**Seat belt cutter / glass breaker (key)** Facilitates the exit of the vehicle in an emergency.

**Reflective strips** These can be fitted to your van by our trained technicians.

**Anti-theft wheel bolts** Reduces the risk of theft of both alloy and steel road wheels.

Nomad emergency signaling lamp