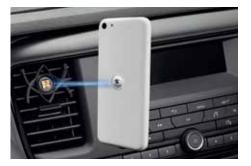

**Tetrax Smartphone holder** A discreet fixing bracket that will securely hold an electronic mobile device. Compatible with most mobile phones, Smartphones, GPS systems and MP3 devices.

Hands-Free Kit

TomTom portable navigation system The very latest in portable navigation from TomTom. No set-up or subscription charges – simply plug in, switch on and GO. These smart, easy-touse navigation units