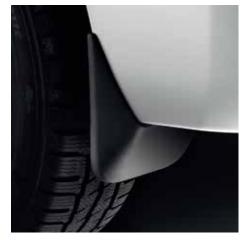

## Rear mudflaps

Designed to complement the style of the Expert whilst protecting the vehicle's bodywork from damage caused by road debris.