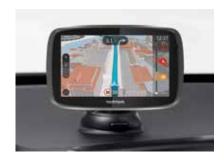

**Tetrax Smartphone holder** A discreet fixing bracket that will securely hold an electronic mobile device. Compatible with most mobile phones, Smartphones, GPS systems and MP3 devices.

Hands-Free Kit

TomTom portable navigation system The very latest in portable navigation from TomTom. No set-up or subscription charges – simply plug in, switch on and GO. These smart, easy-touse navigation units

come pre-loaded with UK and Western Europeans mapping\*, and include a screen mount and in-car power lead. Entering address details could not be easier thanks to the touchscreen operation and postcode navigation.