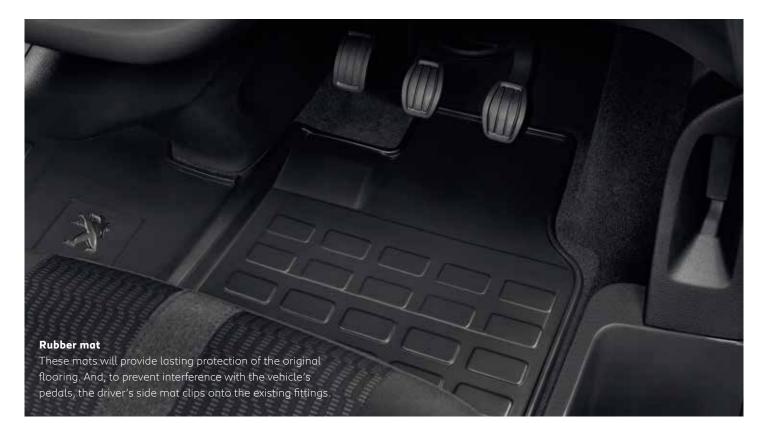

## PROFESSIONAL INSIDE AND OUT

Personalise the inside of your PEUGEOT EXPERT with our range of interior accessories designed to maximise comfort and keep your van looking as professional as you are.

Leather Gear Knob