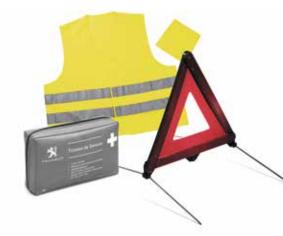

### High visibility vest, warning triangle and first aid kit

Be prepared for unexpected emergencies with our range of road safety accessories. All items are available individually.

The information and images in this brochure are based on the most current data available when going to print. As part of a policy of continuous specification improvement PEUGEOT Motor Company PLC reserves the right to modify the specification of our goods and to discontinue any item, without notice, at any time.