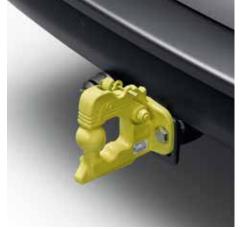

**Internal Load Tunnel** The load tunnel allows you to store pipes and tubing of up to 80mm in diameter, in complete safety inside the vehicle. This is also an excellent security feature.

Without hitch ball