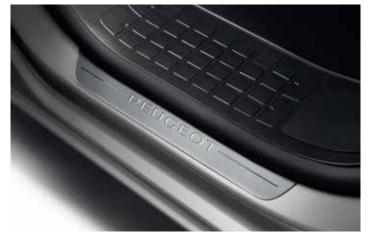

Lacquered black Gear Knob

**Air freshener diffuser** Create an atmosphere with this portable diffuser that can be used with a range of delightful fragrance refills.

**Aluminium Door Sill Protectors** A great accessory to protect against scuffs and scratches when climbing in and out of the van.