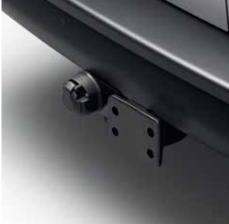

o fit the dimensions of your PEUGEOT EXPERT.





### Load Stopper

An essential for ensuring bulky loads stay in place.loads on the roof rack both safe and easy.



### **Roof Rack**

Designed and engineered to fit securely to the roof structure enabling the carriage of bulky cargo without compromising on safety.



### Step Plate

An essential item which makes tying down loads on the roof rack both safe and easy.



**Roof Rack Ladder** Provides easier access to items carried onto the vehicle roof rack.



**Load Roller** Allows easier loading of ladders and other longer items onto the roof rack.



**Internal Load Tunnel** The load tunnel allows you to store pipes and tubing of up to 80mm in diameter, in complete safety inside the vehicle. This is also an excellent security feature.









Without hitch ball

Monoblock hitch with ball

Linkage with mixed hook

## PROFESSIONAL INSIDE AND OUT

Personalise the inside of your PEUGEOT EXPERT with our range of interior accessories designed to maximise comfort and keep your van looking as professional as you are.





Leather Gear Knob



Lacquered black Gear Knob



**Air freshener diffuser** Create an atmosphere with this portable diffuser that can be used with a range of delightful fragrance refills.



**Aluminium Door Sill Protectors** A great accessory to protect against scuffs and scratches when climbing in and out of the van.



**Wind Deflector** Increase ventilation into the cabin area whilst minimising wind noise and buffeting.



Front mudflaps



## Rear mudflaps

Designed to complement the style of the Expert wh