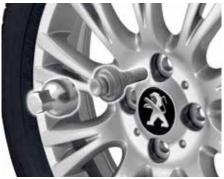

**Seat belt cutter / glass breaker (key)** Facilitates the exit of the vehicle in an emergency.

**Reflective strips** These can be fitted to your van by our trained technicians.

**Anti-theft wheel bolts** Reduces the risk of theft of both alloy and steel road wheels.