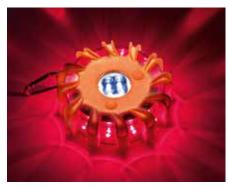

rusion alarm

Protecting the bonnet and ultrasonic protection of the passenger compartment. Rear load area may require additional module dependent on specification.



Essential for driving on fresh or compacted snow.



**Seat belt cutter / glass breaker (key)** Facilitates the exit of the vehicle in an emergency.



**Reflective strips** These can be fitted to your van by our trained technicians.



**Anti-theft wheel bolts** Reduces the risk of theft of both alloy and steel road wheels.



**Rear door locks** Reduces the risk of theft by adding reinforced steel plates to your original door locks.



**Fog light kits** These fog lights increase visibility enabling you to see and be seen. At this low level they help penetrate the fog, illuminating the road ahead so you can drive safely.



Nomad emergency signaling lamp



### High visibility vest, warning triangle and first aid kit

Be prepared for unexpected emergencies with our range of road safety accessories. All items are available individually.

The information and images in this brochure are based on the most current data available when going to print. As part of a policy of continuous specification improvement PEUGEOT Motor Company PLC reserves the right to modify the specification of our goods and to discontinue any item, without notice, at any time.

Please note that current print and photographic techniques do not allow us to faithfully reproduce the full depth and tone of the colours in this brochure.

The vehicles illustrated in this brochure are presented with added options and accessories.

This brochure is