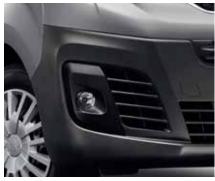

**Rear door locks** Reduces the risk of theft by adding reinforced steel plates to your original door locks.

**Fog light kits** These fog lights increase visibility enabling you to see and be seen. At this low level they help penetrate the fog, illuminating the road ahead so you can drive safely.